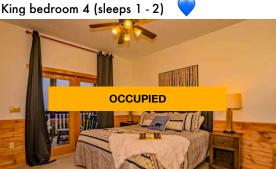

## **GREAT SMOKY MOUNTAINS RETREAT**

APRIL 24 - 27, 2025 **ROOMING OPTIONS** 

King bedroom \*shared only (sleeps 2)

King bedroom 5 (sleeps 1 - 2)

Queen bedroom; 2 Queen beds (sleeps 2 - 4)

**OCCUPIED** 

King bedroom 1 (sleeps 1 - 2)